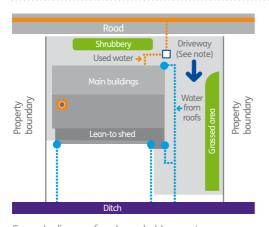

Example diagram for a household property

#### Key

- Rainwater drainpipe
- Inspection chamber
- Public sewer
- ••• Used water drainage pipe
- ••• Rainwater drainage

**Note:** Arrow shows that the driveway slopes to ditch and away from road

**Scale:** 1:500

- Your property boundary
- The public sewer and your connection to it (if known)
- How the surface water drains from your property, e.g. the location of downpipes, soakaways, inspection chambers and areas where water soaks into the ground.

## To support your claim we need as much information as possible about the surface water drainage arrangements at your property.

For household properties, you will need to complete the attached application form and if possible, provide a diagram outlining the drainage arrangements at your property. The diagram should include: